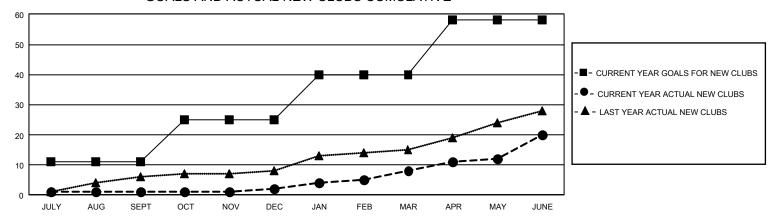

## GOALS AND ACTUAL NEW CLUBS CUMULATIVE

## GMT Constitutional Area 4, Group F

REPORT DOES NOT INCLUDE CLUBS IN UNDISTRICTED AREAS.

| Clubs                 |               |           |               | Members               |                           |                         |                                              |
|-----------------------|---------------|-----------|---------------|-----------------------|---------------------------|-------------------------|----------------------------------------------|
| RESULTS FOR 2022-2023 |               |           |               | RESULTS FOR 2022-2023 |                           |                         |                                              |
| QUARTER               | NEW CLUB GOAL | NEW CLUBS | DROPPED CLUBS | QUARTER M             | IEMBER GROWTH NET<br>GOAL | MEMBER GROWTH<br>ACTUAL | DROPPED MEMBERS ACTUAL (including transfers) |
| JULY/AUG/SEPT         | 33            | 1         | 6             | JULY/AUG/SEP          | T 257                     | 623                     | 721                                          |
| OCT/NOV/DEC           | 42            | 1         | 4             | OCT/NOV/DEC           | 374                       | 1,005                   | 1,215                                        |
| JAN/FEB/MAR           | 45            | 6         | 1             | JAN/FEB/MAR           | 409                       | 1,233                   | 647                                          |
| APR/MAY/JUNE          | 54            | 12        | 11            | APR/MAY/JUNE          | 531                       | 1,592                   | 1,862                                        |