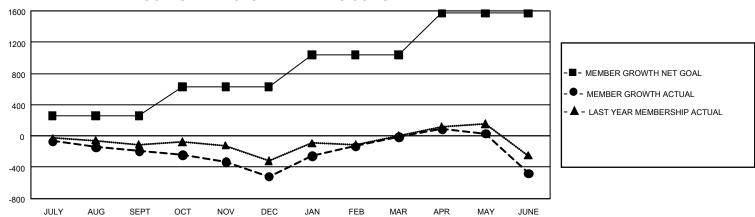

## GOALS AND ACTUAL MEMBERS CUMULATIVE

| DROPPED CLUBS: 22 |       |                            | GENDER DISTRIBUTION  MALE 29,322 (68.09%) |                 |  |
|-------------------|-------|----------------------------|-------------------------------------------|-----------------|--|
|                   |       |                            | FEMALE                                    | ` ´             |  |
|                   |       |                            | FEMALE                                    | 13,739 (31.90%) |  |
| DROPPED MEMBERS   |       |                            | NON BINARY                                | 0 (0.00%)       |  |
| DECEASED          | 479   |                            | PREFER NOT TO ANSWER                      | 5 (0.01%)       |  |
| CLUB CANCELLED    | 171   |                            | TOTAL FAMILY UNIT MEMBERS 3,584           |                 |  |
| OTHER             | 3,796 | CLICK HERE FOR             |                                           |                 |  |
| TOTAL             | 4,446 | CUMULATIVE MEMBERSHIP DATA | FAMILY MEMBERS PAYING HALF DUES 1,86      |                 |  |

## GMT Constitutional Area 4, Group F

REPORT DOES NOT INCLUDE CLUBS IN UNDISTRICTED AREAS.

| Clubs                 |               |           |               | Members               |                           |                         |                                              |
|-----------------------|---------------|-----------|---------------|-----------------------|---------------------------|-------------------------|----------------------------------------------|
| RESULTS FOR 2022-2023 |               |           |               | RESULTS FOR 2022-2023 |                           |                         |                                              |
| QUARTER               | NEW CLUB GOAL | NEW CLUBS | DROPPED CLUBS | QUARTER M             | IEMBER GROWTH NET<br>GOAL | MEMBER GROWTH<br>ACTUAL | DROPPED MEMBERS ACTUAL (including transfers) |
| JULY/AUG/SEPT         | 33            | 1         | 6             | JULY/AUG/SEP          | T 257                     | 623                     | 721                                          |
| OCT/NOV/DEC           | 42            | 1         | 4             | OCT/NOV/DEC           | 374                       | 1,005                   | 1,215                                        |
| JAN/FEB/MAR           | 45            | 6         | 1             | JAN/FEB/MAR           | 409                       | 1,233                   | 647                                          |
| APR/MAY/JUNE          | 54            | 12        | 11            | APR/MAY/JUNE          | 531                       | 1,592                   | 1,862                                        |